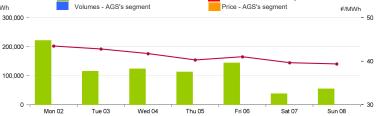

## €/MWh Prices 50 -35 MI- Continuous trading MI- AGS's segment MGP- Continuous trading