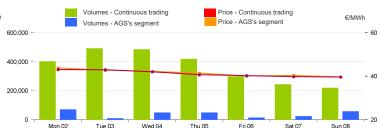

## €/MWh Prices 50 -35 MI- Continuous trading MI- AGS's segment MGP- Continuous trading