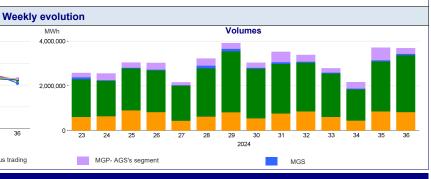

| Balancing <sup>(2)</sup><br>Other purposes <sup>(3)</sup> | 10,906 | 35,608     |  |  |
|                                | Sales                                                     | 8,953  | 5,439      |  |  |
|                                | Balancing (2)<br>Other purposes (3)                       | 8,953  | 5,439<br>- |  |  |



- 1) The Total price is calculated as a weighted average price for the total volumes exchanged in each storage system.
  2) To securely manage any expected deviations between overall network injections and withdrawals pursuant to Art. 2.5 of Annex A, AEEGSI's Resolution 312/2016/R/gas
  3) Stored gas trades by Snam Retie Gas (SRG) not included in "Balancing"

## €/MWh Prices 50 -35 MI- Continuous trading MI- AGS's segment MGP- Continuous trading



### Forward Gas Market (MT-GAS)

| _            | Market           |               |              |          |                | отс           |         | Total   |       |                |       |     |
|--------------|------------------|---------------|--------------|----------|----------------|---------------|---------|---------|-------|----------------|-------|-----|
| Products     | Minimum<br>Price | Maximum Price | Check Price* |          | Trades Volumes | Registrations | Volumes | Volumes |       | Open interest* |       |     |
|              | €/MWh            | €/MWh         | €/MWh        | change % | N.             | MWh/d         | N.      | MWh/d   | MWh/d | change %       | MWh/d | MWh |
| M-2024-10    | -                | -             | 41.81        | 0.0%     | -