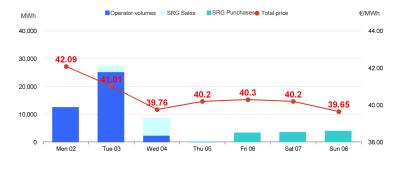

## Market for the trading of gas stored (MGS-GAS)

| Week                           | Storage                                                   | 36     | 35         |  |  |
|--------------------------------|-----------------------------------------------------------|--------|------------|--|--|
| Price. <sup>(1)</sup><br>€/MWh | Stogit                                                    | 40.46  | 42.62      |  |  |
|                                | Edison Stoccaggio                                         | -      | -          |  |  |
|                                | Total                                                     | 40.46  | 42.62      |  |  |
| Volumes.<br>MWh                | Stogit                                                    | 59,585 | 60,250     |  |  |
|                                | Edison Stoccaggio                                         | -      | -          |  |  |
|                                | Total                                                     | 59,585 | 60,250     |  |  |
| SRG Activity.<br>MWh           | Purchases                                                 | 10,906 | 35,608     |  |  |
|                                | Balancing <sup>(2)</sup><br>Other purposes <sup>(3)</sup> | 10,906 | 35,608     |  |  |
|                                | Sales                                                     | 8,953  | 5,439      |  |  |
|                                | Balancing (2)<br>Other purposes (3)                       | 8,953  | 5,439<br>- |  |  |