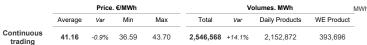

# **Gas Markets**

Week n° 36 from 2 to 8 September 2024

### **Spot Gas Market (MP-GAS)**

#### **Day-Ahead Gas Market (MGP-GAS)**







#### Intra-Day Gas Market (MI-GAS)







Price - Continuous trading

Volumes - Continuous trading

## Market for the trading of gas stored (MGS-GAS)

| Week                           | Storage                                                   | 36     | 35         |  |  |
|--------------------------------|-----------------------------------------------------------|--------|------------|--|--|
| Price. <sup>(1)</sup><br>€/MWh | Stogit                                                    | 40.46  | 42.62      |  |  |
|                                | Edison Stoccaggio                                         | -      | -          |  |  |
|                                | Total                                                     | 40.46  | 42.62      |  |  |
| Volumes.<br>MWh