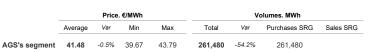

## Market for the trading of gas stored (MGS-GAS)

| Week                           | Storage                                                   | 36     | 35         |  |  |
|--------------------------------|-----------------------------------------------------------|--------|------------|--|--|
| Price. <sup>(1)</sup><br>€/MWh | Stogit                                                    | 40.46  | 42.62      |  |  |
|                                | Edison Stoccaggio                                         | -      | -          |  |  |
|                                | Total                                                     | 40.46  | 42.62      |  |  |
| Volumes.<br>MWh                | Stogit                                                    | 59,585 | 60,250     |  |  |
|                                | Edison Stoccaggio                                         | -      | -          |  |  |
|                                | Total                                                     | 59,585 | 60,250     |  |  |
| SRG Activity.<br>MWh           | Purchases                                                 | 10,906 | 35,608     |  |  |
|                                | Balancing <sup>(2)</sup><br>Other purposes <sup>(3)</sup> | 10,906 | 35,608     |  |  |
|                                | Sales                                                     | 8,953  | 5,439      |  |  |
|                                | Balancing (2)<br>Other purposes (3)                       | 8,953  | 5,439<br>- |  |  |